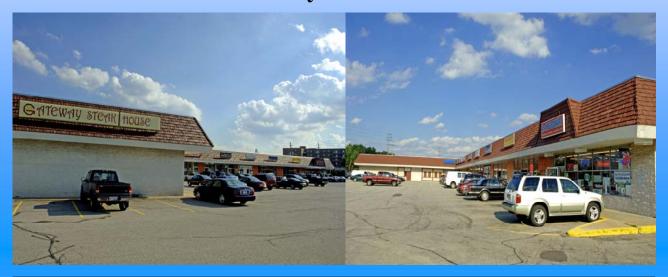

## **Fully Leased**

**Description:** 25700 Aurora Road. The shopping plaza is 20,366 square feet. Located just

South of the Rockside and Aurora intersection.

**Co-Tenants:** Inline with Gateway Steak House, Fuji 2 Go Perkins Beverage, etc. **Nearby Tenants:** Family Dollar, Burger King, Ace Cash Express, Mr. Hero, etc.